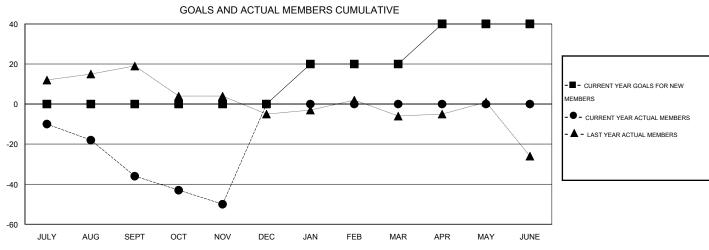

## LOCATION OREGON

GMT CA 1

| Clubs                   |                  |           |                  |                  | Members                  |                    |                                     |                    |                  |
|-------------------------|------------------|-----------|------------------|------------------|--------------------------|--------------------|-------------------------------------|--------------------|------------------|
| RESULTS FOR 2015-2016   |                  |           |                  |                  | RESULTS FOR 2015-2016    |                    |                                     |                    |                  |
| QUARTER                 | NEW CLUB<br>GOAL | NEW CLUBS | DROPPED<br>CLUBS | NET<br>GAIN/LOSS | QUARTER                  | NEW MEMBER<br>GOAL | CHARTER AND<br>NEW MEMBERS<br>ADDED | DROPPED<br>MEMBERS | NET<br>GAIN/LOSS |
| JULY/AUG/SEPT           | 0                | 0         | 0                | 0                | JULY/AUG/SEPT            | 0                  | 19                                  | 55                 | -36              |
| OCT/NOV/DEC JAN/FEB/MAR | 1                | 0<br>0    | 0                | 0<br>0           | OCT/NOV/DEC  JAN/FEB/MAR | 0<br>20            | 9                                   | 23<br>0            | -14<br>0         |
| APR/MAY/JUNE            | 1                | 0         | 0                | 0                | APR/MAY/JUNE             | 20                 | 0                                   | 0                  | 0                |